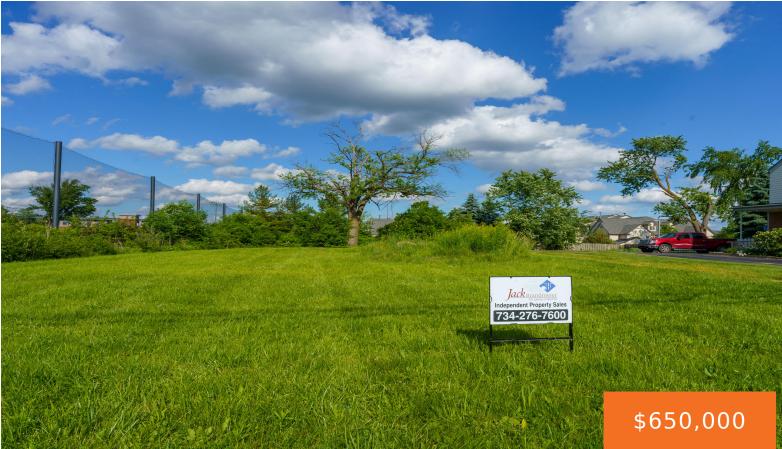

### 2385, MAIN, ANN ARBOR, MI, 48103

https://tuckerbenner.com

Sidewalk - Sanitary Sewer - Storm Sewer - Water Main Assessments Paid In Full

- 0 baths
- Commercial Land
- Land
- Active

## Basics

Category: Land Status: Active Lot size: 0.4 sq ft County: Washtenaw Type: Commercial Land Bathrooms: 0 baths Lot Size Acres: 0.4 acres

# **Amenities & Features**

**Utilities:** Phone Available, Storm Sewer, Water Available, Sewer Available, None

Lot Features: Buildable, Sidewalk

Fees & Taxes

**Tax Assessed Value:** \$23,525 **Tax Annual Amount:** \$1,508.24