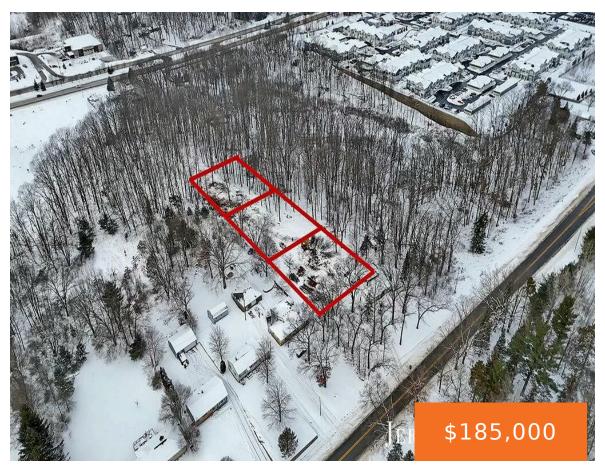

#### 2389, DUNNIGAN, GRAND RAPIDS, MI, 49525

https://tuckerbenner.com

Discover an extraordinary opportunity in one of Grand Rapids' most coveted areas, where natural beauty meets convenance. This pristine residential lot off a private drive with 4 homes, nestled against eight acres of untouched open space, offers an exceptional canvas for your dream home within Forest Hills School District. Embraced by mature woodlands, this property [...]