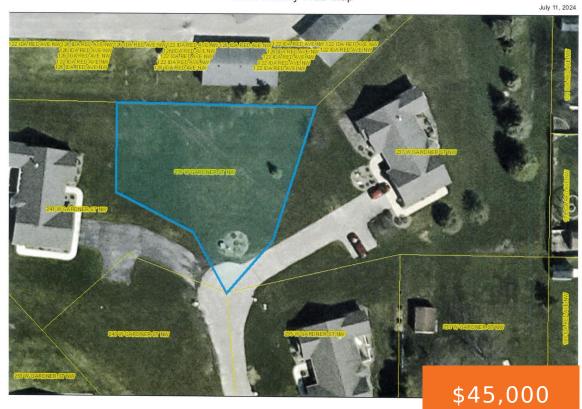

### **239, GARDNER, SPARTA, MI, 49345**

https://tuckerbenner.com

An exceptional opportunity awaits with this prime condominium lot, complete with an established blueprint. Bring your preferred builder and create a custom home within a planned design. The proposed site condo features a 1,400 square foot ranch-style residence, offering 2 bedrooms and 2 full bathrooms. The condominium association provides essential services including lawn care, snow [...]

## **Basics**

Category: Land Type: Lot

Status: Active Bathrooms: 0 baths

Lot size: 0.23 sq ft Subdivision Name: INDEPENDENCE CONDOMINIUMS KENT

**COUNTY CONDOMINIUM** 

Lot Size Acres: 0.23 acres County: Kent

### Miscellaneous

Road Surface Type: Paved CrossStreet: Gardner & Cul-Du-Sac

**Listing Terms:** Cash, Conventional

Call us now

Email: tuckerbennerteam@gmail.com

Phone: (231)730-8781

Address: 2747 Lakeshore Drive, Twin Lake, MI 49457