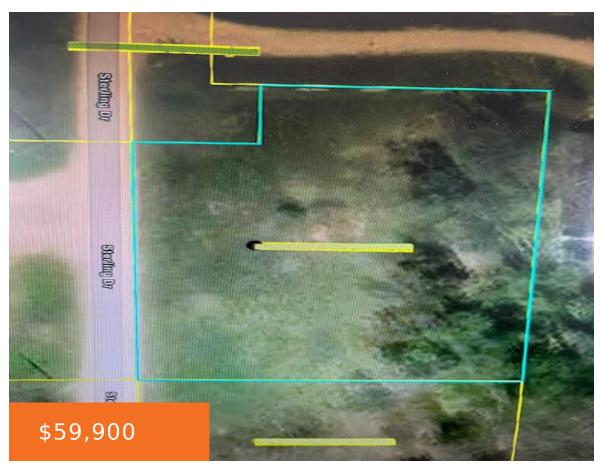

### 2391, STERLING, SHELBYVILLE, MI, 49344

https://tuckerbenner.com

Great opportunity for a c-2 zoned lot close to 124th and Patterson corridor. Lots are primarily used for storage buildings or small warehouses in the area, but there are many more uses. Check the zoning ordinance in Martin Township for details. Call with any questions or to walk the property.

# **Basics**

Category: Land

Lot size: 0.54 sq ft

County: Allegan

**Status:** Active

Type: Commercial Land

Bathrooms: 0 baths

Lot Size Acres: 0.54 acres

### **Miscellaneous**

Road Surface Type: Unimproved CrossStreet: 124th and patterson

**Listing Terms:** Cash, Conventional

Call us now

Phone: (231)730-8781

Email: tuckerbennerteam@gmail.com

Address: 2747 Lakeshore Drive, Twin Lake, MI 49457