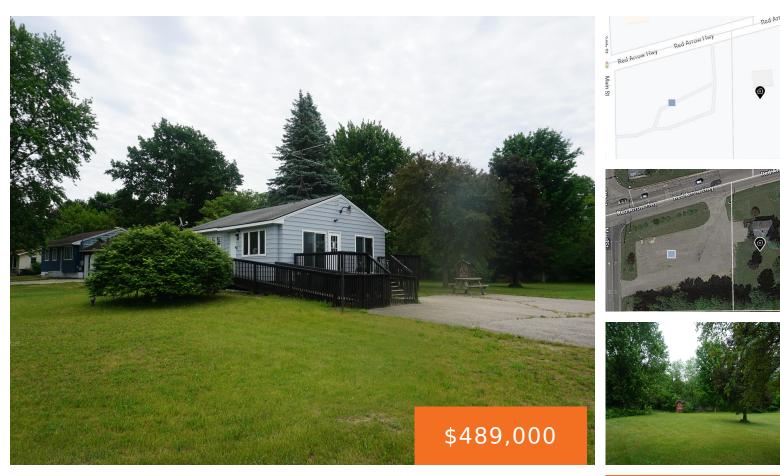

#### 23913, RED ARROW, MATTAWAN, MI, 49071

https://tuckerbenner.com

Mattawan area best corner location! Main St & Red Arrow Highway with well over 15,000 cars daily. In the commercial overlay district. High visiblity, easy access corner. Perfect location for a business that depands on high traffic count. Plus easy access to I-94.