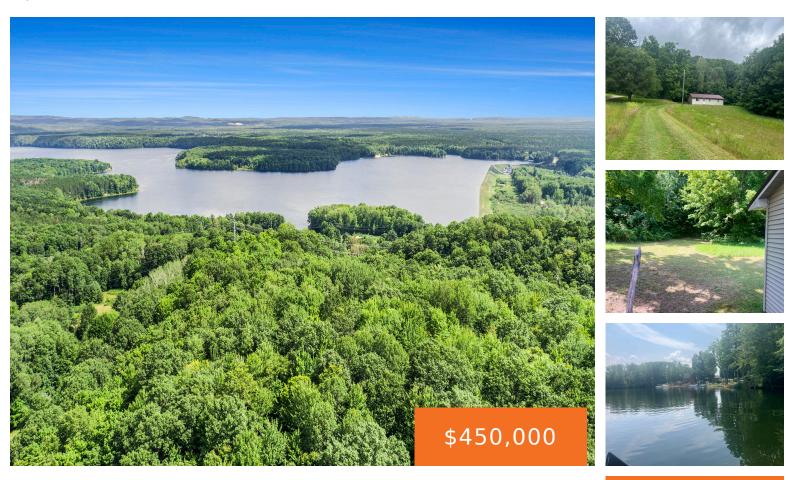

### 23920, BEERS, MESICK, MI, 49668

https://tuckerbenner.com

Discover the perfect blend of nature and opportunity with this exceptional 55.86-acre property featuring 43 feet of coveted frontage on All Sports Hodenpyl Pond. Nestled in the heart of Manistee County, this unique offering includes the shell of a 3-bedroom, 1-bath home, already roughed in with electrical work, partial drywall, and insulation, metal roof, ready [...]

## **Amenities & Features**

Utilities: Electricity Available, Electricity ConnectedWaterfront Features: Lake, RiverLot Features: Level, Rolling Hills, Recreational, Wooded