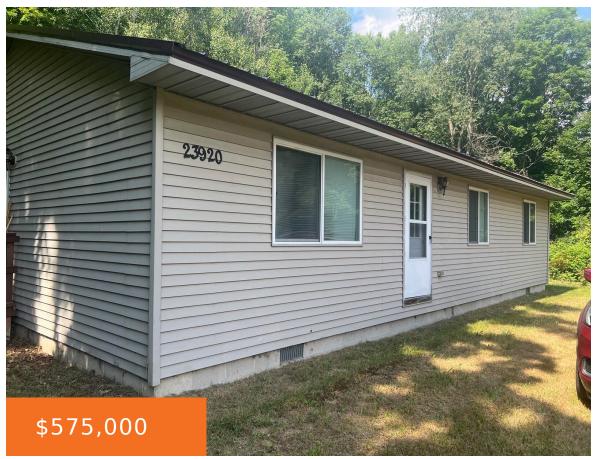

### 23920, BEERS, MESICK, MI, 49668

https://tuckerbenner.com

Discover the perfect blend of nature and opportunity with this exceptional 55.86-acre property featuring 43 feet of coveted frontage on All Sports Hodenpyl Pond. Nestled in the heart of Manistee County, this unique offering includes the shell of a 3-bedroom, 1-bath home, already roughed in with electrical work, partial drywall, and insulation, metal roof, ready [...]

- 3 beds
- 0 baths
- Single Family Residence
- Residential
- Active
- 1232 sq ft

Lot Size Acres: 55 acres

**County:** Manistee

Type: Single Family Residence

**Bedrooms: 3** beds

**Area: 1232** sq ft

Year built: 9999

**Rooms Total:** 7

## **Building Details**

Building Area Total: 1232 sq ft

Architectural Style: Ranch

**Heating:** None

Basement: Crawl Space

**Construction Materials:** Vinyl Siding

Sewer: None

Stories: 1