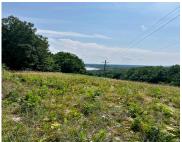

### 23920, BEERS, MESICK, MI, 49668

https://tuckerbenner.com

Discover the perfect blend of nature and opportunity with this exceptional 55.86-acre property featuring 43 feet of coveted frontage on All Sports Hodenpyl Pond. Nestled in the heart of Manistee County, this unique offering includes the shell of a 3-bedroom, 1-bath home, already roughed in with electrical work, partial drywall, and insulation, metal roof, ready [...]

### **Amenities & Features**

Laundry Features: None Utilities: Electricity Available

Waterfront Features: Lake, Pond, River WaterSource: None

**Appliances:** Refrigerator **Lot Features:** Level, Recreational, Wooded, Rolling