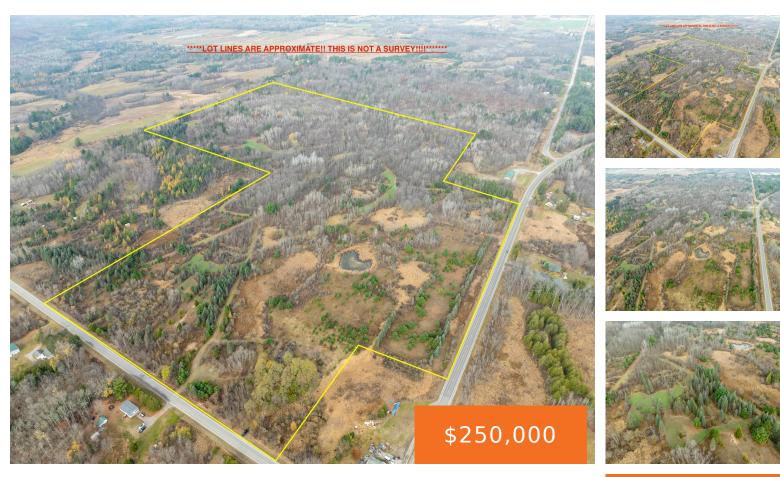

#### 23920, LAKE AVALON, HILLMAN, MI, 49746

https://tuckerbenner.com

Located just north of Hillman lies a prime 107-acre hunting property, perfect for the hunter, home build site, or the investor. The land is thoughtfully developed with established food plots, apple trees scattered throughout, and a fantastic network of trails with multiple culverts, making access easy across all areas. Great shooting lanes offer clear views, [...]

### Basics

Category: Land Status: Active Lot size: 107 sq ft County: Montmorency Type: Acreage Bathrooms: 0 baths Lot Size Acres: 107 acres