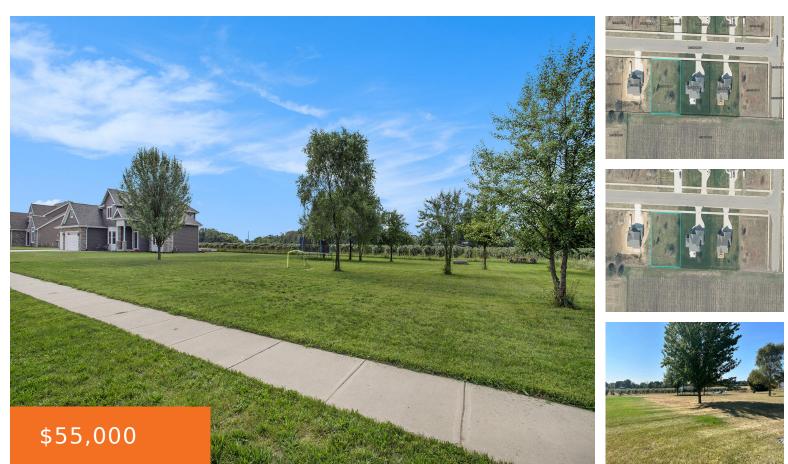

### 2394, ULRICH, STEVENSVILLE, MI, 49127

https://tuckerbenner.com

Wonderful, cleared, buildable lot in Alabaster Estates. Lakeshore School District, Stevensville. Currently there is a mason built stone fire pit on the lot. Curbs and sidewalks already in place. Can be purchased additionally with home that is currently listed. MLS # 24048917 2376 Ulrich Lane. Make this the lot that you call your own!

## Basics

Category: Land Status: Active Lot size: 0.37 sq ft County: Berrien Type: Lot Bathrooms: 0 baths Lot Size Acres: 0.37 acres