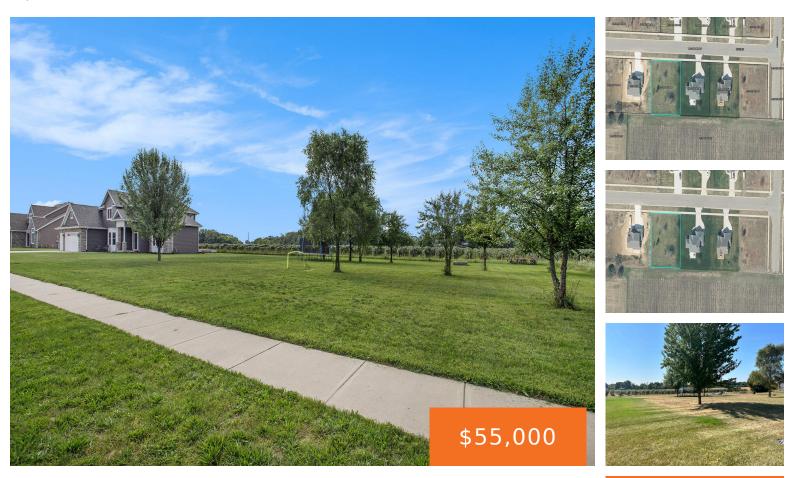

#### 2394, ULRICH, STEVENSVILLE, MI, 49127

https://tuckerbenner.com

Wonderful, cleared, buildable lot in Alabaster Estates. Lakeshore School District, Stevensville. Currently there is a mason built stone fire pit on the lot. Curbs and sidewalks already in place. Can be purchased additionally with home that is currently listed. MLS # 2376 Ulrich Lane. Make this the lot that you call your own!