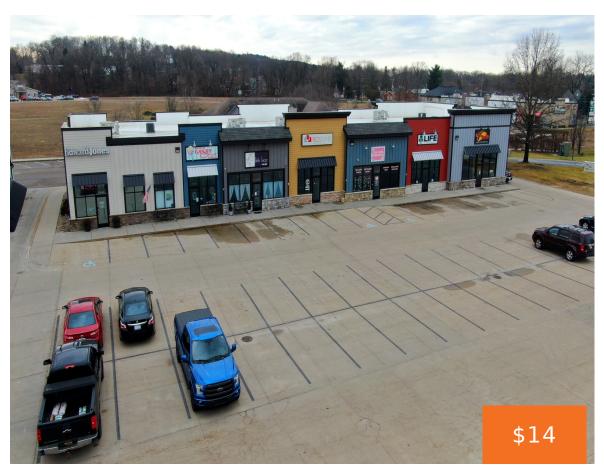

## 23950, CITY CENTER, MATTAWAN, MI, 49071

https://tuckerbenner.com

Two suites are now available for lease in Mattawan's McGillen's Crossing retail development. The spaces are in turnkey condition and offer great retail visibility. Suite 23930 is 1,250 SF and offers great visibility with storefronts facing both McGillen Avenue and the McGillen Development with a large lobby and reception area. The suite is currently built [...]