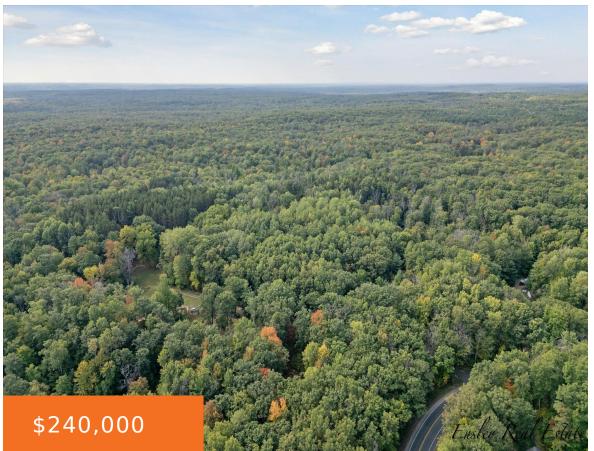

# **Basics**

Category: Land

**Status:** Active

**Lot size: 60.56** sq ft

County: Mecosta

Type: Acreage

Bathrooms: 0 baths

Lot Size Acres: 60.56 acres

#### **Amenities & Features**

**Utilities:** Natural Gas Available, Electricity

Available, None

Lot Features: Buildable, Cleared,

Wooded