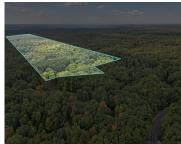

# **Basics**

Category: Land

**Status:** Active

**Lot size: 60.56** sq ft

County: Mecosta

Type: Acreage

Bathrooms: 0 baths

Lot Size Acres: 60.56 acres