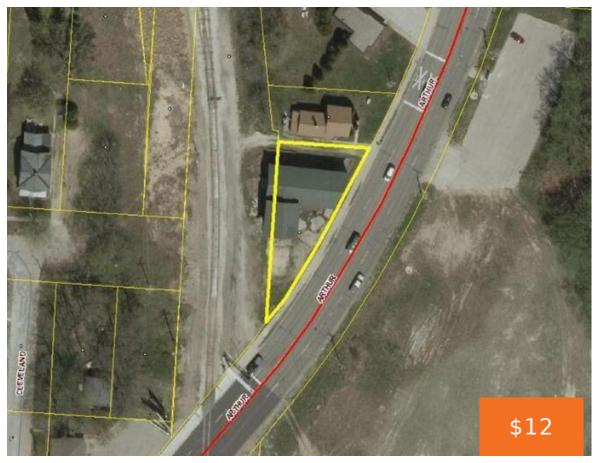

## 24, ARTHUR, MANISTEE, MI, 49660

https://tuckerbenner.com

RANGE ST.

Great Visibility! This over 3,000 sq. ft. warehouse is centrally located in one of the busiest business districts in the City of Manistee. Located across form a municipal marina. Plenty of options.