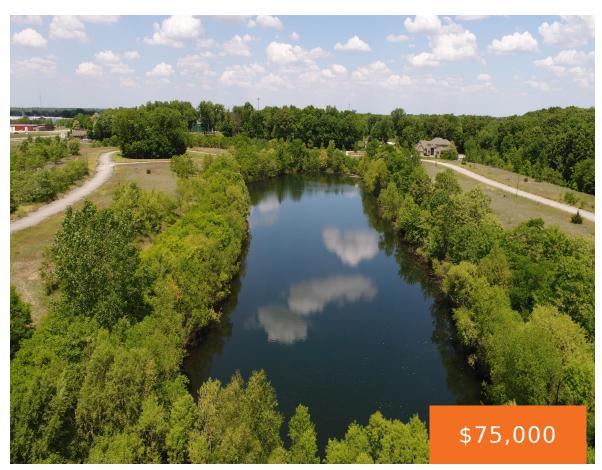

### 24, TIFFANY, EDWARDSBURG, MI, 49112

https://tuckerbenner.com

Frontage on small "Lake Sophia" with serene views. Possible usage for paddle board, kayak, or fishing. Buildable lot in Michiana Shores Development. Infrastructure has been laid throughout the development. There is a total of 39 lots, 37 are currently on the market, 1 has existing home, another lot currently under construction.

# **Amenities & Features**

Waterfront Features: No Wake, Private Frontage, Pond Lot Features: Buildable