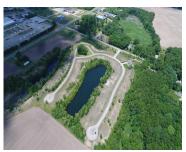

### 24, TIFFANY, EDWARDSBURG, MI, 49112

https://tuckerbenner.com

Frontage on small "Lake Sophia" with serene views. Possible usage for paddle board, kayak, or fishing. Buildable lot in Michiana Shores Development. Infrastructure has been laid throughout the development. There is a total of 39 lots, 37 are currently on the market, 1 has existing home, another lot currently under construction.