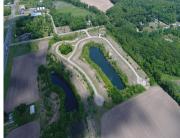

### 24, TIFFANY, EDWARDSBURG, MI, 49112

https://tuckerbenner.com

Frontage on small "Lake Sophia" with serene views. Possible usage for paddle board, kayak, or fishing. Buildable lot in Michiana Shores Development. Infrastructure has been laid throughout the development. There is a total of 39 lots, 37 are currently on the market, 1 has existing home, another lot currently under construction.