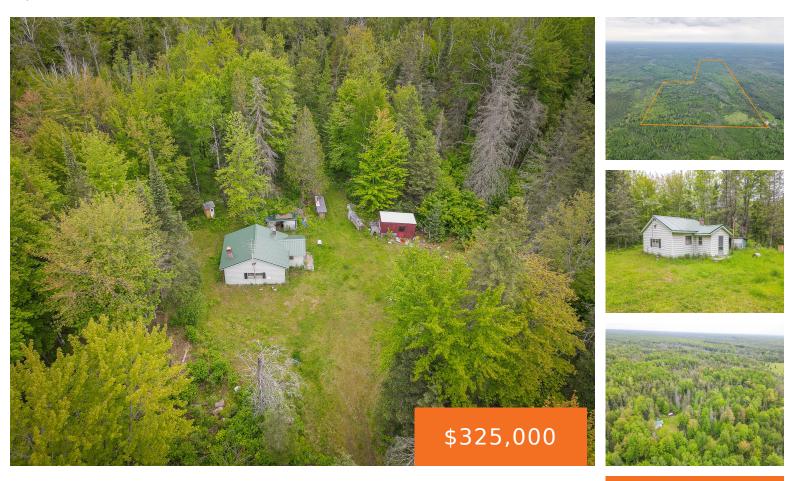

### 240, 33RD, ROCK, MI, 49880

https://tuckerbenner.com

Welcome to your up north camp! 240 acres of beautiful and diverse property, that features over 3,200 feet of the Tacoosh River flowing through the property. A small off grid home and sheds on the south end of the property serve as the perfect set up for camp. ATV trails will lead you through most [...]

### **Building Details**

Current Use: Recreational, Hunting