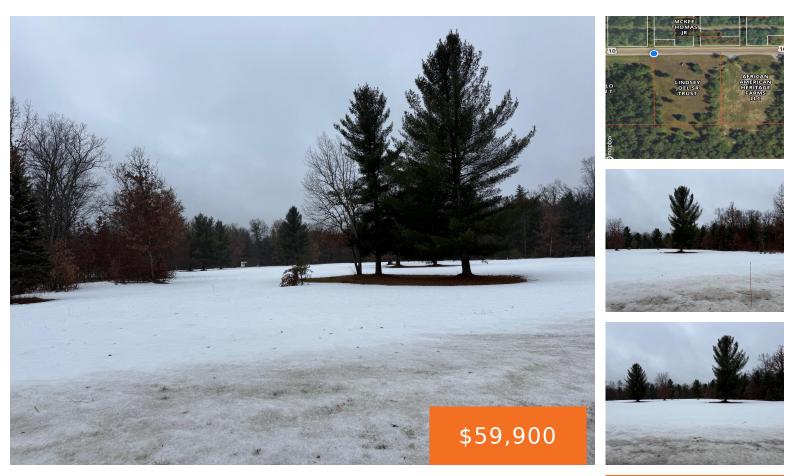

#### 2401, US 10, IDLEWILD, MI, 49642

https://tuckerbenner.com

This 4.5 acre parcel of land is located on US 10 between Reed City and Baldwin. Great location for your new business or a great spot to set up you Up North Getaway! The land is cleared and ready for you to get started. Natural gas and electric at the road. There is an easement [...]

### Basics

Category: Land Status: Active Lot size: 4.5 sq ft County: Lake Type: Acreage Bathrooms: 0 baths Lot Size Acres: 4.5 acres

## **Amenities & Features**

Utilities: None

Lot Features: Level, Buildable, Cleared