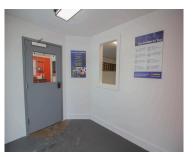

## 241, MOSEL, KALAMAZOO, MI, 49004

https://tuckerbenner.com

Located off of N Westnedge and Mosel Avenue, this property offers 3,544 SF of flex-use space. The 1,200 SF office space, features a waiting area, a front desk, a workspace, a bathroom, and a small kitchen. There is an additional  $40\times60$  heated shop building that includes an enclosed mezzanine level for storage. The building is [...]