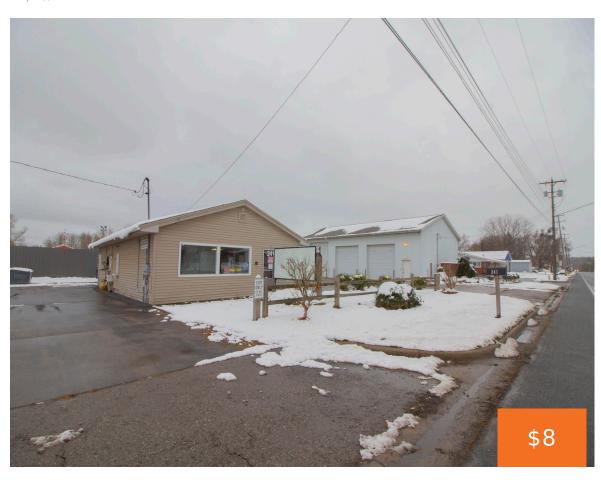

## 241, MOSEL, KALAMAZOO, MI, 49004

https://tuckerbenner.com

Located off of N Westnedge and Mosel Avenue, this property offers 3,544 SF of flex-use space. The 1,200 SF office space, features a waiting area, a front desk, a workspace, a bathroom, and a small kitchen. There is an additional  $40\times60$  heated shop building that includes an enclosed mezzanine level for storage. The building is [...]

### **Basics**

Category: Commercial Lease Type: Industrial

Status: Active Bathrooms: 0 baths

**Lot size: 0.52** sq ft **Year built:** 1960

**Lot Size Acres: 0.52** acres **Business Type:** Professional Service, Professional/Office,

# **Building Details**

**Building Area Total: 3544** sq ft **Sewer:** Public Sewer

**Heating:** Forced Air **Number Of Buildings:** 2