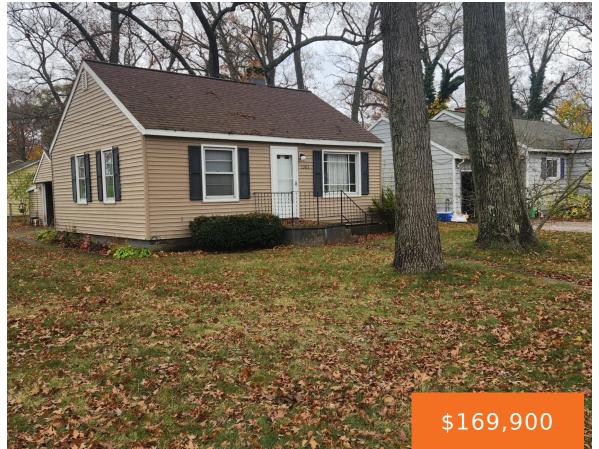

## 2411, BROADWAY, MUSKEGON, MI, 49444

https://tuckerbenner.com

Adorable home close to schools, shopping and many industrial jobs. Full basement has much potential with lots of storage and a great fireplace and hearth. Garage has a nice workshop area. Call for your private showing today.

- 2 beds
- 1 bath
- Single Family Residence
- Residential
- Active
- 800 sq ft

 $\textbf{Bathrooms Full:}\ 1$ 

**Rooms Total:** 5

Type: Single Family Residence

Bedrooms: 2 beds

Area: 800 sq ft

Year built: 1952

Lot Size Acres: 1 acres

**County:** Muskegon

# **Building Details**

**Building Area Total: 700** sq ft

Architectural Style: Ranch

**Heating:** Forced Air

Basement: Full

**Construction Materials:** Vinyl Siding

**Sewer:** Septic Tank

Stories: 1