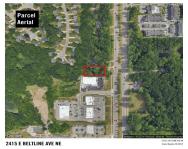

# 2415, BELTLINE, GRAND RAPIDS, MI, 49525

https://tuckerbenner.com

One of the few remaining developable lots in the highly sought-after Knapp's Corner Shopping District. This .61 acre parcel is situated in a prime location with nearly 30,000 vehicles passing daily along the East Beltline Corridor. The area is buzzing with growth, including several current and upcoming retail projects across the street, and the expansion [...]

## **Miscellaneous**

Road Surface Type: Paved CrossStreet: E Beltline & Knapp

Listing Terms: Cash, Conventional