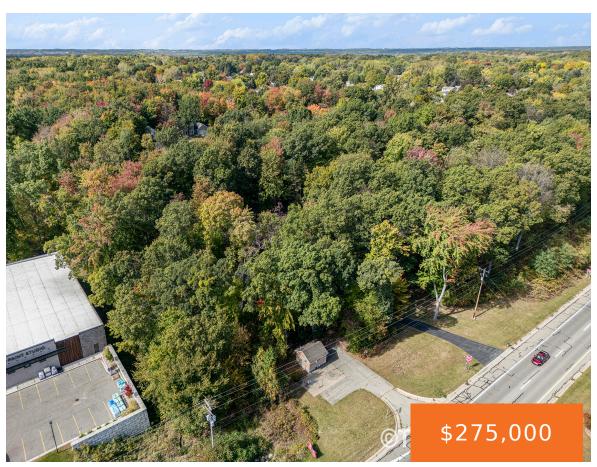

# 2415, BELTLINE, GRAND RAPIDS, MI, 49525

https://tuckerbenner.com

One of the few remaining developable lots in the highly sought-after Knapp's Corner Shopping District. This .61 acre parcel is situated in a prime location with nearly 30,000 vehicles passing daily along the East Beltline Corridor. The area is buzzing with growth, including several current and upcoming retail projects across the street, and the expansion [...]

## **Miscellaneous**

Road Surface Type: Paved CrossStreet: E Beltline & Knapp

Listing Terms: Cash, Conventional