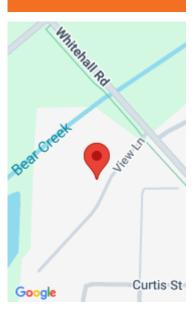

#### 2418, VIEW, MUSKEGON, MI, 49445

https://tuckerbenner.com

Beautiful lot next to the Bear Creek Preserve area – close to Lake Michigan and the Winter Complex. Several dining and shopping areas close to the community but tucked away in the quiet neighborhood. Build your dream home today! \* Listing agent related to seller \*