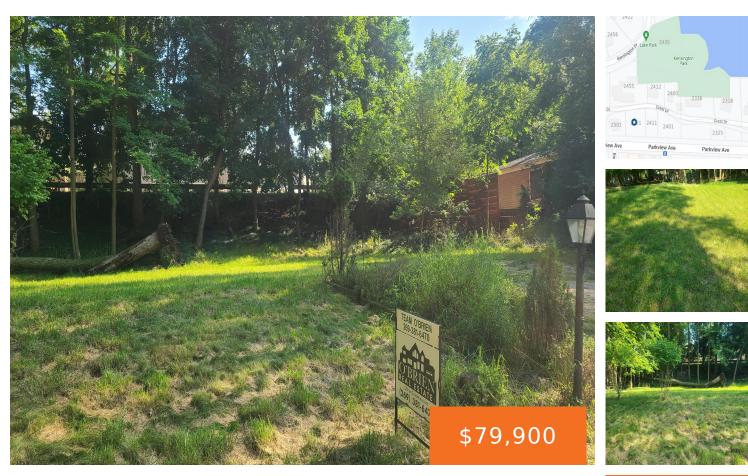

#### 2421, CREST, KALAMAZOO, MI, 49008

https://tuckerbenner.com

Wonderful Winchell Waterview Lot. Great opportunity to enjoy a new home, with award winning Winchell Elementary school right around the corner. This lot already has sewer and water leads. Rare opportunity for a Winchell lot. Located near the end of a quiet cul-de-sac overlooking Woods Lake.

### Basics

Category: Land Status: Active Lot size: 0.24 sq ft County: Kalamazoo Type: Lot Bathrooms: 0 baths Lot Size Acres: 0.24 acres

Tax Assessed Value: \$27,800 Tax Annual Amount: \$3,253