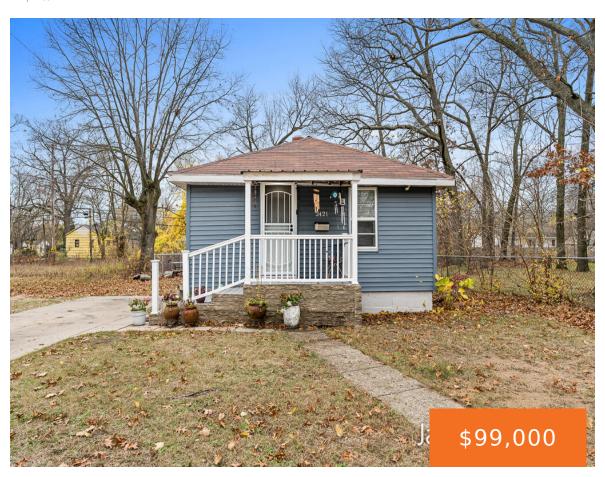

## 2421, MANZ, MUSKEGON, MI, 49444

https://tuckerbenner.com

Newer everything city home on a triple lot! This home was completely remodeled in the past 6 years including siding, windows, attic mount furnace, drywall, new cabinets, countertops, fixtures and flooring. The sale includes all appliances and 2 outside storage sheds. 2 vacant lots equate to 100 vacant feet to the south, pretty private to [...]

- 2 beds
- 1 bath
- Single Family Residence
- Residential
- Active
- 680 sq ft

### Basics

Category: Residential **Type:** Single Family Residence

Status: Active Bedrooms: 2 beds

Bathrooms: 1 bath Area: 680 sq ft

Year built: 1926 Lot size: 0.14 sq ft

**Bathrooms Full:** 1 Lot Size Acres: 0.14 acres