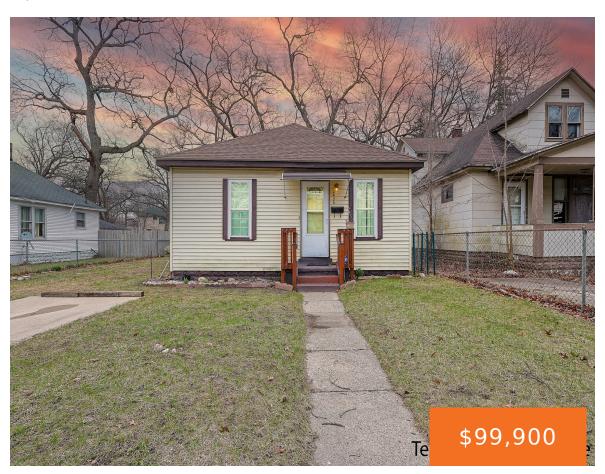

## 2424, BAKER, MUSKEGON, MI, 49444

https://tuckerbenner.com

This delightful 2-bedroom, 1-bathroom home will surprise you with its warmth and character the moment you step inside. Meticulously maintained with a true sense of pride in ownership, this home has been loved by the same family for years and is now ready for its next chapter. Inside, you'll find a cozy living room, a [...]

#### **Basics**

Category: Residential **Type:** Single Family Residence

Status: Active Bedrooms: 2 beds Bathrooms: 1 bath **Area: 1209** sq ft Year built: 1935 Lot size: 0.14 sq ft

**Bathrooms Full:** 1 Lot Size Acres: 0.14 acres

# **Building Details**

**Heating:** Forced Air

Building Area Total: 1209 sq ft **Construction Materials:** Vinyl Siding

Architectural Style: Craftsman Sewer: Public Stories: 1

**Roof:** Composition **Basement:** Partial