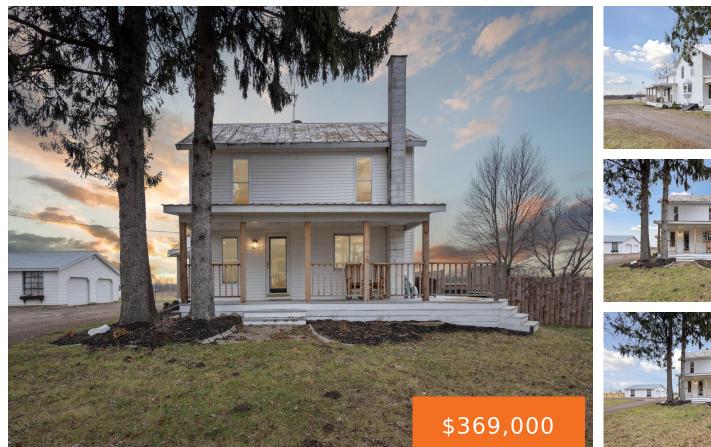

### 2424, MAPLE HILL, PIERSON, MI, 49339

https://tuckerbenner.com

Gorgeous, updated modern farmhouse on 2.5 acres! Home features 3 bedrooms with a flex room that could be used as a 4th bedroom, 2 full baths and the perfect blend of rustic charm and modern design. Large kitchen island with open concept dining and living spaces, walk-in pantry and quartz countertops. Outside you'll find a [...]

### Basics

Category: Residential Status: Active Bathrooms: 2 baths Lot size: 2.5 sq ft Bathrooms Full: 2 Rooms Total: 10 Type: Single Family Residence Bedrooms: 4 beds Area: 2200 sq ft Year built: 1900 Lot Size Acres: 2.5 acres County: Montcalm

# **Building Details**

Building Area Total: 2200 sq ft Architectural Style: Farmhouse Heating: Forced Air Roof: Metal Construction Materials: Vinyl Siding Sewer: Septic Tank Stories: 2 Basement: Michigan Basement