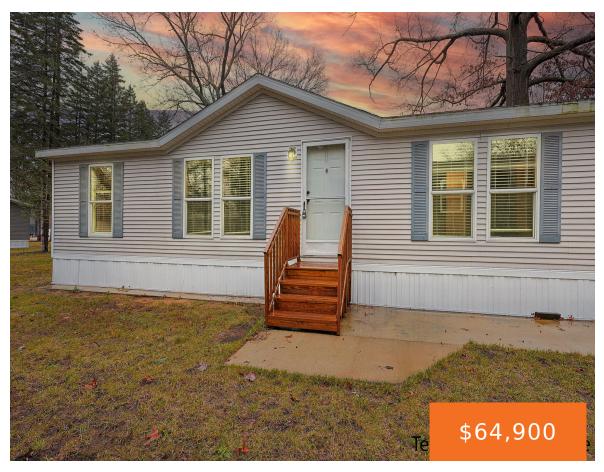

### 2425, OAK, TWIN LAKE, MI, 49457

https://tuckerbenner.com

This privately-owned mobile home community is as friendly as it is inviting, offering convenient access to all the amenities you need. Perfect for first-time homebuyers, those looking to downsize, or anyone seeking single-level living, this home is priced to sell! Built in 1999, this Four Seasons mobile home features 3 bedrooms and 2 bathrooms. While [...]

- 3 beds
- 2 baths
- Single Family Residence
- Residential
- Active
- 1422 sq ft

#### **Basics**

Category: Residential Type: Single Family Residence

Status: Active Bedrooms: 3 beds

Bathrooms: 2 baths Area: 1422 sq ft

Lot size: 0 sq ft Year built: 1999

**Subdivision Name:** 2315 OAK-TIMB ESTATE(RIVER RD TWIN **Bathrooms Full:** 2