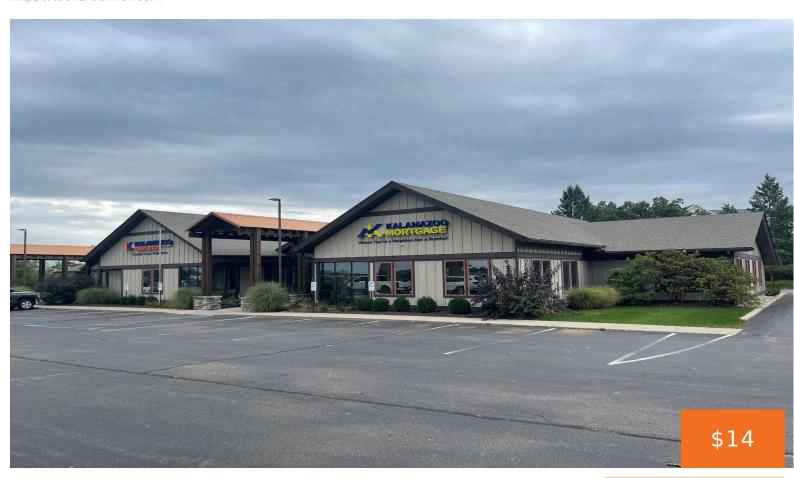

### 2425, 11TH, KALAMAZOO, MI, 49009

https://tuckerbenner.com

Centrally located office suites within the Kalamazoo market. Situated at Stadium Drive and 11th Street, immediately adjacent to US-131 exit 36A. Prominent US-131 signage opportunity & on-building signage. Office suites have been recently renovated and have functional floor plans. Abundant surface, on-site parking and shared amenities which include a well-appointed break room and outdoor area.