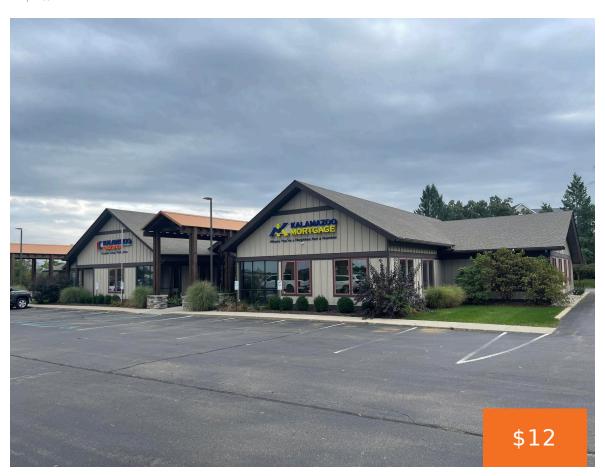

# 2425, 11TH, KALAMAZOO, MI, 49009

https://tuckerbenner.com

Centrally located office suites within the Kalamazoo market. Situated at Stadium Drive & 11th Street, immediately adjacent to US-131, Exit 36A. Prominent US-131 signage opportunity. Office suites have been recently renovated and have functional floor plans. Abundant surface on-site parking. Shared amenities include a well-appointed break room and outdoor area.

# **Miscellaneous**

CrossStreet: 11th Street & Stadium Drive