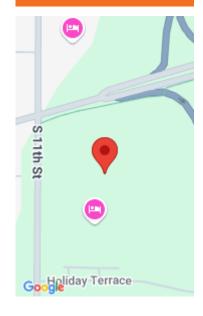

# 2425, 11TH, KALAMAZOO, MI, 49009

https://tuckerbenner.com

Centrally located office suites within the Kalamazoo market. Situated at Stadium Drive & 11th Street, immediately adjacent to US-131, Exit 36A. Prominent US-131 signage opportunity. Office suites have been recently renovated and have functional floor plans. Abundant surface on-site parking. Shared amenities include a well-appointed break room and outdoor area.

# **Miscellaneous**

CrossStreet: 11th Street & Stadium Drive