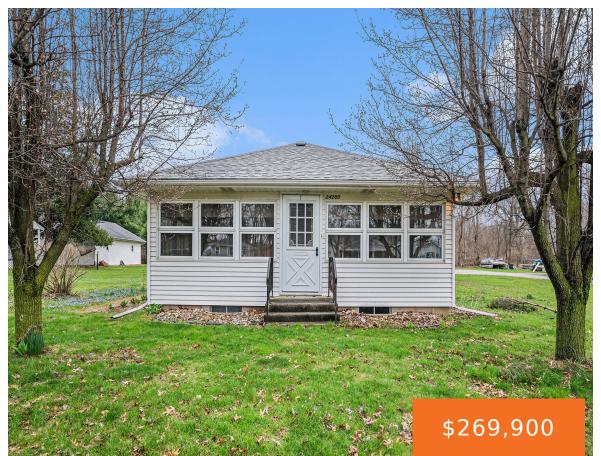

#### 24280, SHORE, EDWARDSBURG, MI, 49112

https://tuckerbenner.com

New to the market !!! This home has been in the family since it was built in the 1920's. Remodeled in the 60's with additions along the way. This well maintained home had upgrades when needed. The home and out buildings rest on a half ace( 4 Lots+) in Eagle Lawn Addition, in a Lake [...]

- 3 beds
- 2 baths
- Single Family Residence
- Residential
- Active
- 1608 sq ft

#### Call us now

Phone: (231)730-8781

Email: tuckerbennerteam@gmail.com

Address: 2747 Lakeshore Drive, Twin Lake, MI 49457

Category: Residential Type: Single Family Residence

Status: Active

Bedrooms: 3 beds

Bathrooms: 2 baths

Area: 1608 sq ft

Vear built: 1927

Bathrooms Full: 2 Lot Size Acres: 0.59 acres

**Rooms Total:** 6 **County:** Cass