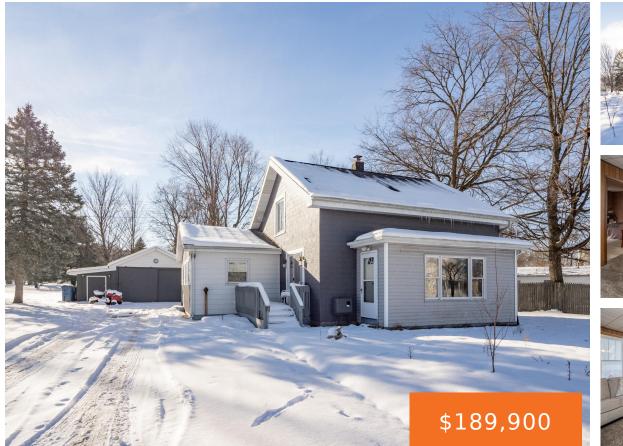

### 24283, ALVORD, MATTAWAN, MI, 49071

https://tuckerbenner.com

Mattawan Schools! This 3 bedroom, 1 bath home, sits on a corner lot and is walking distance to school, and downtown. The kitchen has ample cupboard and counter space, a snack bar, and mudroom access. The formal dining room has a slider to the deck. Remodeled bathroom, main floor bedroom and an enclosed front porch. [...]

- 3 beds
- 1 bath
- Single Family Residence
- Residential
- Active
- 1380 sq ft

×

**Basics** 

#### Call us now

Phone: (231)730-8781 Email: tuckerbennerteam@gmail.com Address: 2747 Lakeshore Drive, Twin Lake, MI 49457

Category: Residential Status: Active Bathrooms: 1 bath Lot size: 0.29 sq ft Bathrooms Full: 1 Rooms Total: 6 Type: Single Family Residence Bedrooms: 3 beds Area: 1380 sq ft Year built: 1960 Lot Size Acres: 0.29 acres County: Van Buren