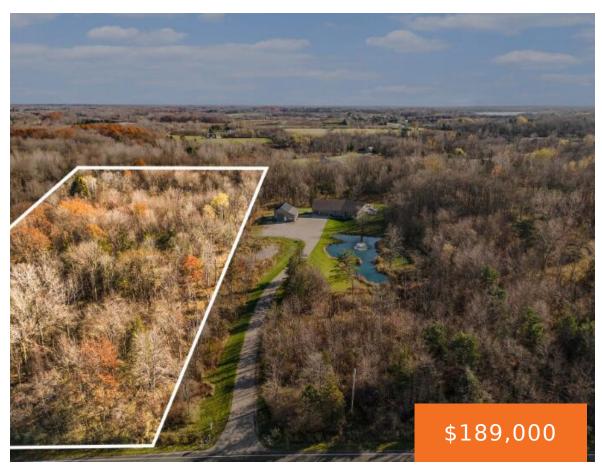

### 2435, 64TH, FENNVILLE, MI, 49408

https://tuckerbenner.com

Nestled on seven wooded acres, this property offers a serene and private location surrounded by nature and abundant wildlife, perfect for those seeking a peaceful retreat. Imagine building your dream home just minutes from the beautiful shores of Lake Michigan. Enjoy easy access to the charming towns of Saugatuck and Douglas, renowned for their art, [...]

### **Basics**

Category: Land

Status: Active

Lot size: 7 sq ft

County: Allegan

Type: Acreage

Bathrooms: 0 baths

Lot Size Acres: 7 acres