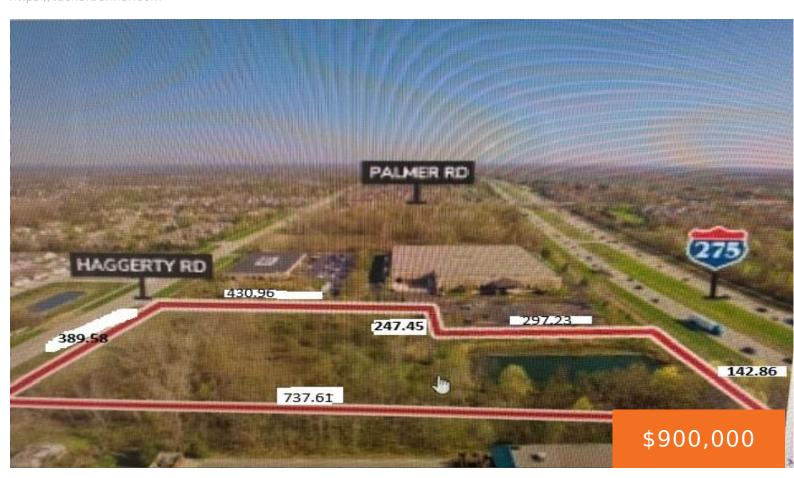

### **2435, HAGGERTY, CANTON, MI, 48188**

https://tuckerbenner.com

Good frontage on Haggerty Road and I-275 exposure. Property on East side of Haggerty between Palmer and Michigan Ave. Good access to freeway and commercial areas. Zoned Light Industrial, but many possibilities exist for this property.

### **Basics**

Category: Land Type: Acreage

Status: Active Bathrooms: 0 baths

Lot size: 4.85 sq ft Lot Size Acres: 4.85 acres

County: Wayne

#### Call us now

×

Phone: (231)730-8781

Email: tuckerbennerteam@gmail.com

Address: 2747 Lakeshore Drive, Twin Lake, MI 49457

**Road Surface Type:** Paved **CrossStreet:** Haggerty, S of Palmer

**Listing Terms:** Cash, Conventional