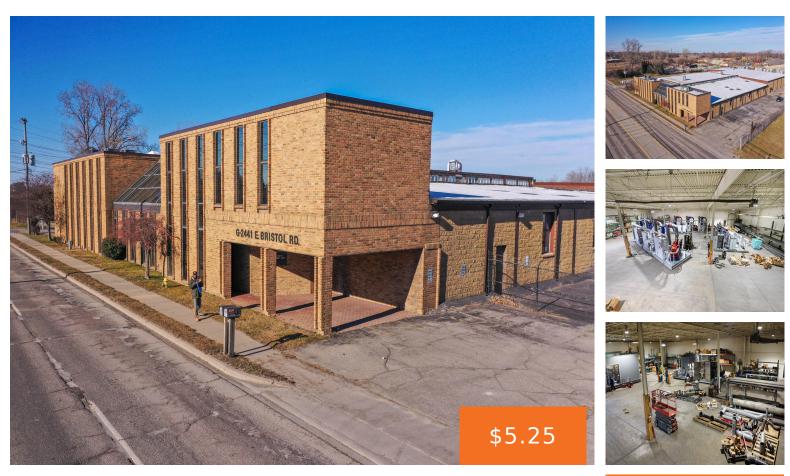

### 2441, BRISTOL, BURTON, MI, 48529

https://tuckerbenner.com

Industrial building sub lease in great Burton location near 475. Total available 52,445 sf on 6.3 acres. Includes new LED lighting, 600 amps, 480/3 service, and 4,000 office space. NNN lease.