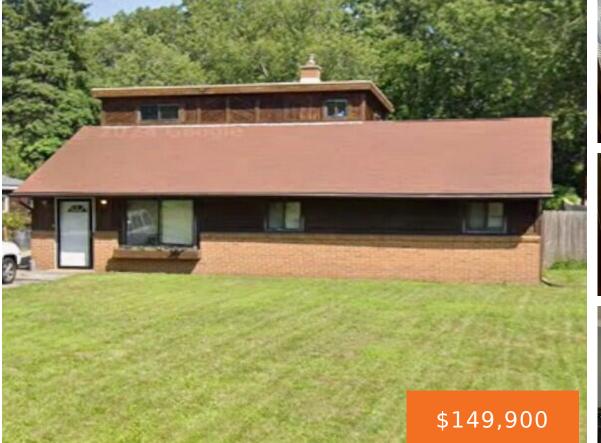

### 24432, KENSINGTON, TAYLOR, MI, 48180

https://tuckerbenner.com

RARE FIND! It's not often that you have an opportunity to own a 4-5 bedroom home on a half acre in Taylor backing up to woodlands! You'll love the huge fenced in yard with a fire pit and the privacy that goes with it. Bathroom has been remodeled, Furnace and A/C are only 2-3 years [...]

- 4 beds
- 1 bath
- Single Family Residence
- Residential
- Active
- 1464 sq ft

×

Basics

Type: Single Family Residence Bedrooms: 4 beds Area: 1464 sq ft Year built: 1955 Lot Size Acres: 20038 acres County: Wayne

# **Building Details**

Building Area Total: 1464 sq ftConstruction Materials: Brick, Wood SidingArchitectural Style: ContemporarySewer: Public SewerHeating: Forced AirStories: 2Basement: SlabStories: 2