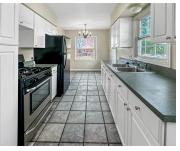

### **Amenities & Features**

**Laundry Features:** In Basement **Parking Features:** Garage Faces Front, Detached

**Garage Spaces:** 1 **Appliances:** Gas Range, Refrigerator