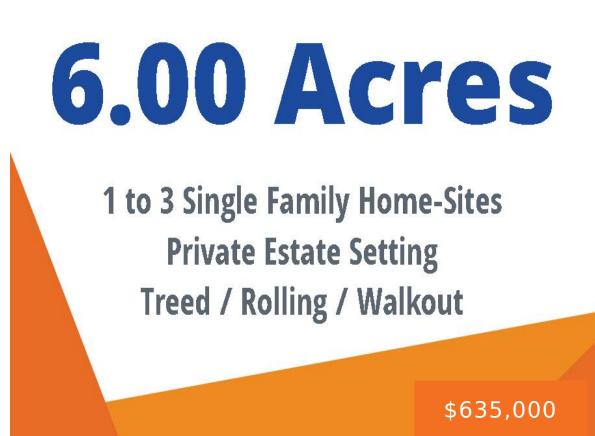

24440, MARTINDALE, SOUTH LYON, MI, 48178

https://tuckerbenner.com

The BENEFIT of this Single-Family Home build-site \*\*\* 7.00 Acres – 1 to 3 Single Family Home Build-Sites \*\*\* Located in the Lyon Township with South Lyon Schools & South Lyon Mailing. The lot(s) will easily accommodate anything you can imagine... 3,000 to over 8,000 square foot home with no stipulations from an HOA. The [...]

### Basics

Category: Land Status: Active Lot size: 7 sq ft County: Oakland Type: Lot Bathrooms: 0 baths Lot Size Acres: 7 acres

## Fees & Taxes

Tax Assessed Value: \$250,000 Tax Annual Amount: \$2,000