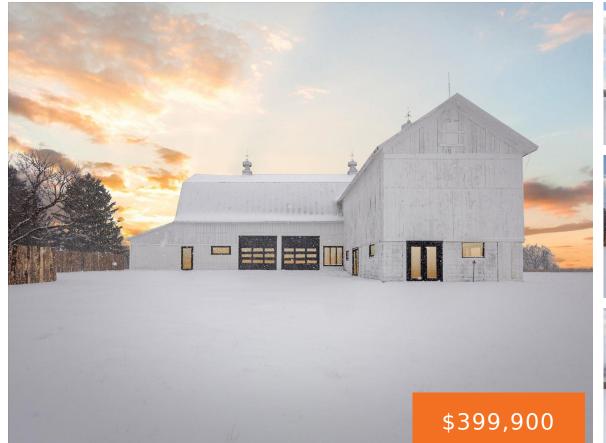

### 2446, MAPLE HILL, PIERSON, MI, 49339

https://tuckerbenner.com

- 0 beds
- 2 baths
- Single Family Residence
- Residence
- Residential
- Active
- 5280 sq ft

×

**Basics** 

## **Building Details**

Building Area Total: 5280 sq ftConstruction Materials: Aluminum Siding, Brick, Wood<br/>SidingArchitectural Style: BarndominiumSewer: Septic TankHeating: Forced AirStories: 2Basement: SlabStories: 2