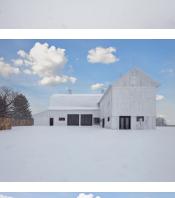

### 2446, MAPLE HILL, PIERSON, MI, 49339

https://tuckerbenner.com

- 0 beds
- 2 baths
- Single Family Residence
- Residence
- Residential
- Active
- 5280 sq ft

×

**Basics** 

## **Building Details**

Building Area Total: 5280 sq ftConstruction Materials: Aluminum Siding, Brick, Wood<br/>SidingArchitectural Style: BarndominiumSewer: Septic TankHeating: Forced AirStories: 2Basement: SlabStories: 2