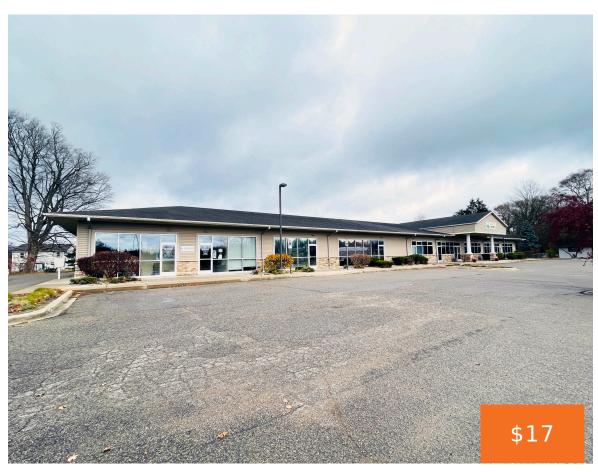

OWNER-OCCUPIED/INVESTMENT OPPORTUNITY – Approx. 15,764 SF multitenanted office/commercial building in Mattawan, Michigan. Constructed in 2002, the building is currently demised for three suites – two of which are occupied by Armor Physical Therapy and Kiddie U Academy and a 4,180 SF former family practice medical suite available for lease. Site features ample, shared parking and [...]