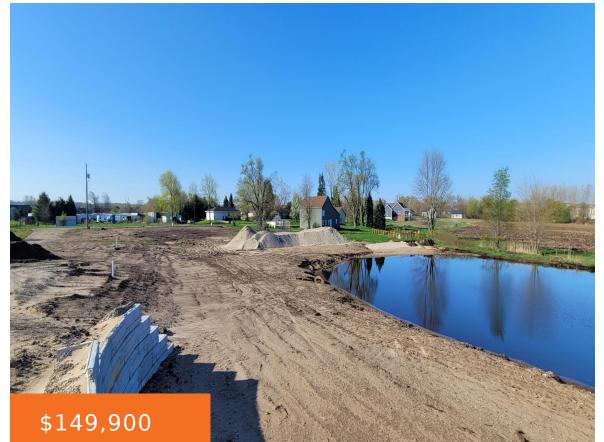

### 2447, EDSON, HUDSONVILLE, MI, 49426

https://tuckerbenner.com

Stop your Search! Buildable Land and right in town is AVAILABLE! We hope you like this location just as much as we do. We currently have two lots available. They are build to suit lots. There is plenty of room for a home and a decent size outbuilding on each lot. Just behind these parcels [...]

Lot Features: Level, Buildable, Cleared

## Miscellaneous

Road Surface Type: Paved Listing Terms: Cash, Build to Suit, Conventional Waterfront Features: Shared Frontage, Pond

CrossStreet: Van Buren & 22nd