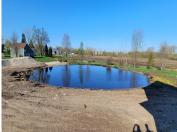

## Miscellaneous

Road Surface Type: Paved Listing Terms: Cash, Build to Suit, Conventional Waterfront Features: Shared Frontage, Pond

CrossStreet: Van Buren & 22nd