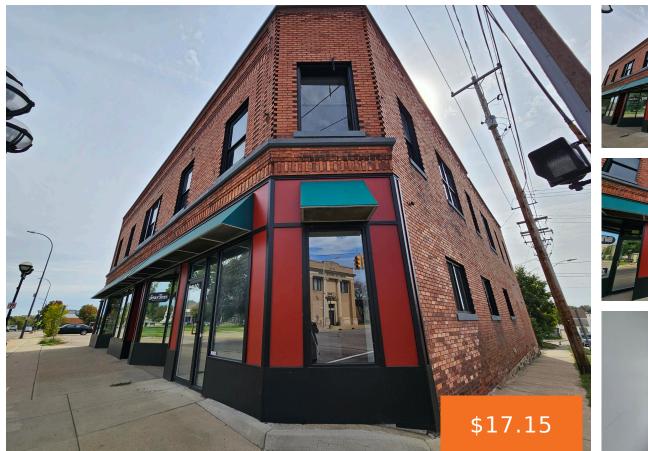

### 245, MICHIGAN, BATTLE CREEK, MI, 49017

https://tuckerbenner.com

LOCATION! LOCATION! LOCATION! Don't miss this opportunity to lease 1400 sq. ft of prime business location! Located at a very busy, high traffic intersection of Washington Ave & Michigan Ave. This corner office space or amazing store front opportunity is ideally located close to downtown Battle Creek and other businesses. Includes 3 office spaces, bathroom, [...]

## **Building Details**

Building Area Total: 1400 sq ft

Sewer: Public Sewer

Number Of Buildings: 1

**Construction Materials:** Brick **Heating:** Forced Air