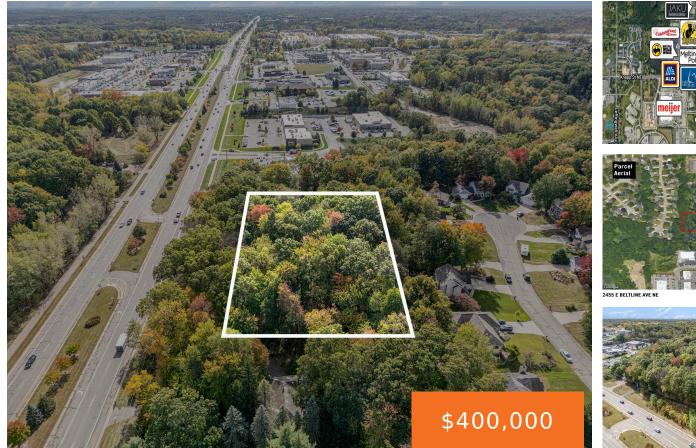

### 2455, BELTLINE, GRAND RAPIDS, MI, 49525

https://tuckerbenner.com

One of the few remaining developable lots in the highly sought-after Knapp's Corner Shopping District. This 1.12-acre parcel is situated in a prime location with nearly 30,000 vehicles passing daily along the East Beltline Corridor. The area is buzzing with growth, including several current and upcoming retail projects across the street, and the expansion of [...]

### Basics

Category: Land Status: Active Lot size: 1.13 sq ft County: Kent Type: Commercial Land Bathrooms: 0 baths Lot Size Acres: 1.13 acres