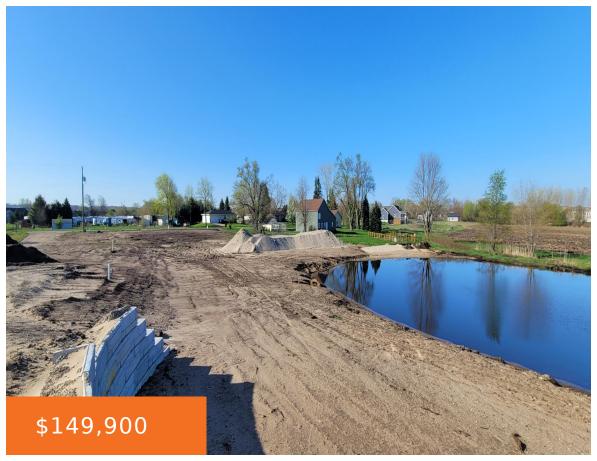

### 2459, EDSON, HUDSONVILLE, MI, 49426

https://tuckerbenner.com

Stop your Search! Buildable Land and right in town is AVAILABLE! We hope you like this location just as much as we do. We currently have two lots available. They are build to suit lots. There is plenty of room for a home and a decent size outbuilding on each lot. Just behind these parcels [...]

#### **Amenities & Features**

**Utilities:** None Connected, Phone Available, Storm Sewer Available, Public Water Available, Public Sewer Available, Natural Gas Available,

**Waterfront Features:** Shared Frontage, Pond

Electric Available, Cable Available, Broadband Available

Lot Features: Level, Buildable, Cleared