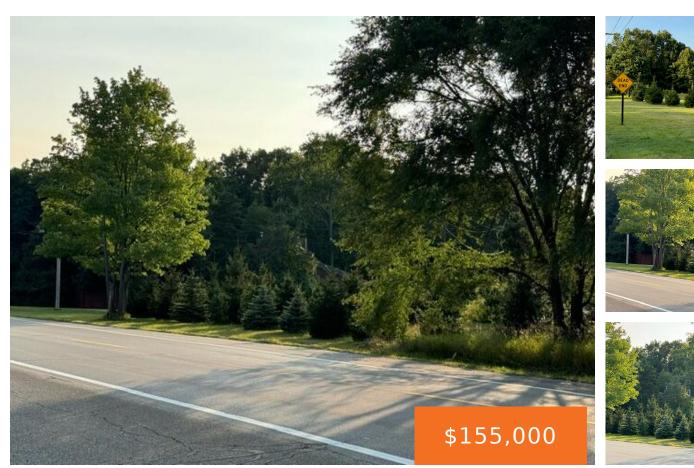

#### 2459, HOLTON, MUSKEGON, MI, 49445

https://tuckerbenner.com

This remarkable 1.45-acre (3 parcels) of vacant land offers the ideal setting for your future home or investment. Situated conveniently close to major roads and just minutes from essential amenities, this property combines the tranquility of open space with the convenience of nearby shopping, dining, and recreational options. Whether you're envisioning a custom-built home, a [...]

# Basics

Category: Land Status: Active Lot size: 1.45 sq ft County: Muskegon Type: Acreage Bathrooms: 0 baths Lot Size Acres: 1.45 acres

### **Amenities & Features**

**Utilities:** Phone Available, Natural Gas Available, Electricity Available, None

Lot Features: Level, Buildable, Cleared, Corner Lot