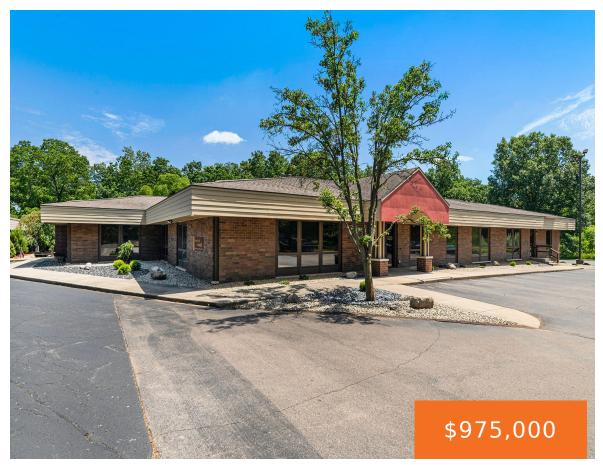

## 246, KILGORE, PORTAGE, MI, 49002

https://tuckerbenner.com

Well-located office building available for sale in the City of Portage! This 9,832 SF single-story building has been well maintained by its owner occupant & is a move-in ready solution for another professional office user. The property has potential to be subdivided into 2-units. There is excess land to the south of the building for [...]

# **Basics**

**Category:** Commercial Sale

Status: Active

Lot size: 1.48 sq ft

**Bathrooms Full:** 4

**Business Type:** Professional/Office

Type: Office

Bathrooms: 4 baths

# **Building Details**

**Building Area Total: 9832** sq ft **Number Of Units Total:** 1

Construction Materials: Brick Sewer: Public Sewer

Heating: Forced Air

Building Features: Fire Sprinkler Foundation Details: Slab