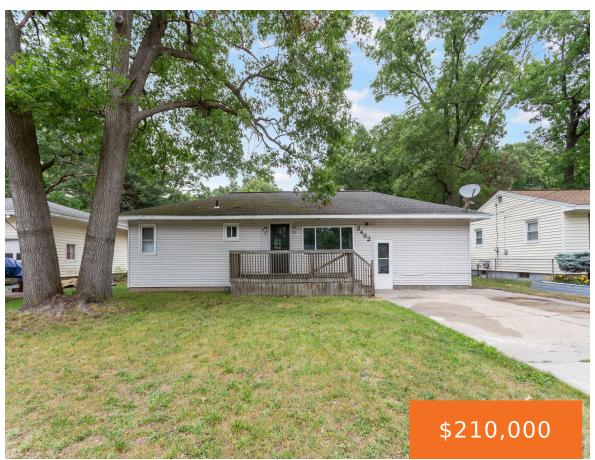

# **2462, WESLEY, MUSKEGON, MI, 49442**

https://tuckerbenner.com

Welcome to 2462 Wesley Ave, Muskegon! This adorable ranch style home showcases 3 bedrooms, 1 bathroom offers modern updates and neutral paint tones throughout the entire home. Enjoy main level living with an open concept layout and newly updated kitchen that features a center island, white cabinetry and stainless steel appliances! The sunroom located at [...]

- 3 beds
- 1 bath
- Single Family Residence
- Residential
- Active
- 1489 sq ft

### Basics

Category: Residential Type: Single Family Residence

**Status:** Active Bedrooms: 3 beds **Bathrooms: 1** bath **Area: 1489** sq ft Lot size: 0.45 sq ft Year built: 1957

**Bathrooms Full:** 1 Lot Size Acres: 0.45 acres

# **Building Details**

Building Area Total: 1489 sq ft **Construction Materials:** Vinyl Siding

Architectural Style: Ranch Sewer: Public

Stories: 1 Heating: Forced Air

**Roof:** Composition **Basement:** Crawl Space