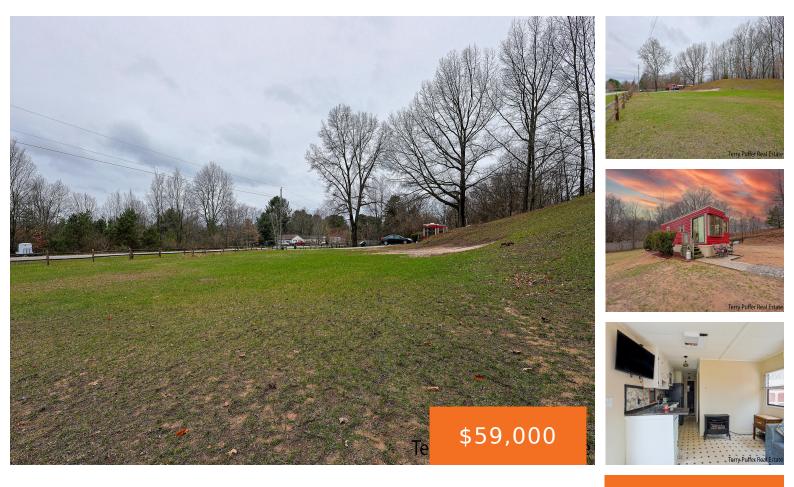

### 2464, SCENIC VIEW, ROTHBURY, MI, 49452

https://tuckerbenner.com

- 0 baths
- Acreage
- Land
- Active

### Basics

Category: Land Status: Active Lot size: 0.78 sq ft County: Oceana

**Building Details** 

Sewer: Septic Tank

## **Amenities & Features**

Utilities: Electricity Available, Electricity Connected Interior Features: Broadband

WaterSource: Well
Lot Features: Wooded

Type: Acreage

Bathrooms: 0 baths

Lot Size Acres: 0.78 acres

## Fees & Taxes

Tax Assessed Value: \$4,200 Tax Annual Amount: \$423 **Tax Year:** 2024