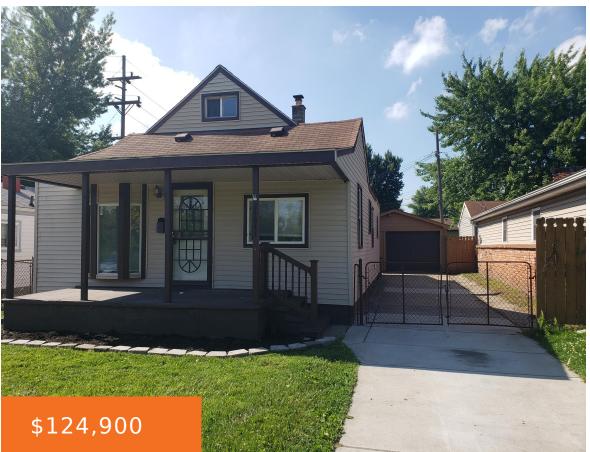

## 24641, BEVERLY, TAYLOR, MI, 48180

https://tuckerbenner.com

INVESTMENT PROPERTY! THIS IS A 3 BEDROOM, 1 BATH BUNGALO WITH AN UPDATED KITCHEN, SEPERATE LAUNDRY ROOM AND A DETACHED 1 CAR GARAGE. PROPERTY IS CURRENTLY TENANT OCCUPIED.

- 3 beds
- 1 bath
- Single Family Residence
- Residentia
- Active
- 1920 sq ft

#### Call us now

Phone: (231)730-8781

Email: tuckerbennerteam@gmail.com

Address: 2747 Lakeshore Drive, Twin Lake, MI 49457

Category: Residential Type: Single Family Residence

Status: ActiveBedrooms: 3 bedsBathrooms: 1 bathArea: 1920 sq ftLot size: 0.09 sq ftYear built: 1937