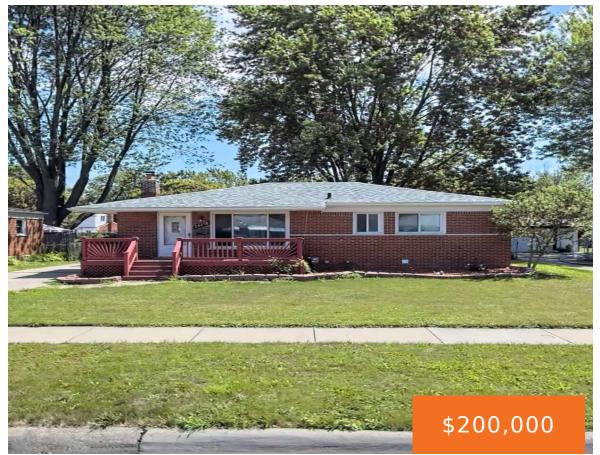

### 24658, COTTAGE, WARREN, MI, 48089

https://tuckerbenner.com

WELCOME HOME! This beautiful ranch is ready for you! This stunning 3-bedroom, 1.1-bathroom ranch was built in 1956 and is located in a quiet neighborhood. Home features an open-concept design with a stylish kitchen boasting granite countertops, and a spacious living area perfect for entertaining. Upstairs, three generously sized bedrooms. While the fully finished basement [...]

- 3 beds
- 2 baths
- Single Family Residence
- Residential
- Active
- 2000 sq ft

×

#### Call us now

Phone: (231)730-8781

Email: tuckerbennerteam@gmail.com

Address: 2747 Lakeshore Drive, Twin Lake, MI 49457

Category: Residential Type: Single Family Residence

Status: Active Bedrooms: 3 beds
Bathrooms: 2 baths Area: 2000 sq ft

Lot size: 0.02 sq ft Year built: 1956

Rooms Total: 5 County: Macomb

# **Building Details**

**Bathrooms Full: 2** 

Building Area Total: 1000 sq ft Construction Materials: Brick, Concrete

**Architectural Style:** Ranch **Sewer:** Public Sewer

**Heating:** Forced Air, Hot Water **Stories:** 2

### **Amenities & Features**

Laundry Features: In Basement, Lower Level Parking Features: Detached

Lot Size Acres: 0.02 acres

**Garage Spaces:** 100 **WaterSource:** Public

**Lot Features:** Sidewalk **Exterior Features:** Deck(s)