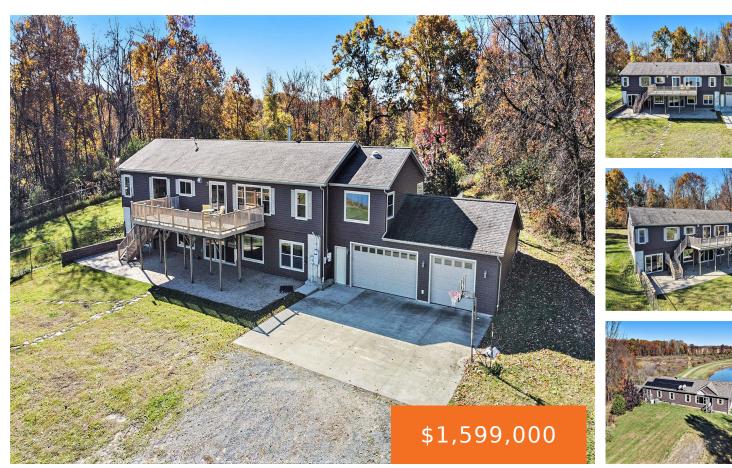

#### 2479, OAKLEY, STOCKBRIDGE, MI, 49285

https://tuckerbenner.com

Country Home on 165 acres for sale in Ingham County Michigan, Farm for sale in Ingham County Michigan, Ranch for sale in Ingham County Michigan, Land for sale in Ingham County Michigan, Recreational Land for sale in Ingham County Michigan, Hunting Land for sale in Ingham County Michigan, Multi-Use Land for sale in Ingham County [...]

#### Basics

Category: Land Status: Active Lot size: 165 sq ft County: Ingham Type: Acreage Bathrooms: 0 baths Lot Size Acres: 165 acres

# **Building Details**

Current Use: Residential, Recreational, Hunting, Farm, Agricultural

### **Amenities & Features**

Utilities: Broadband, Well, Septic, Electricity Connected

Waterfront Features: Pond

Lot Features: Rolling Hills, Buildable, Building, Recreational, Tillable, Wooded