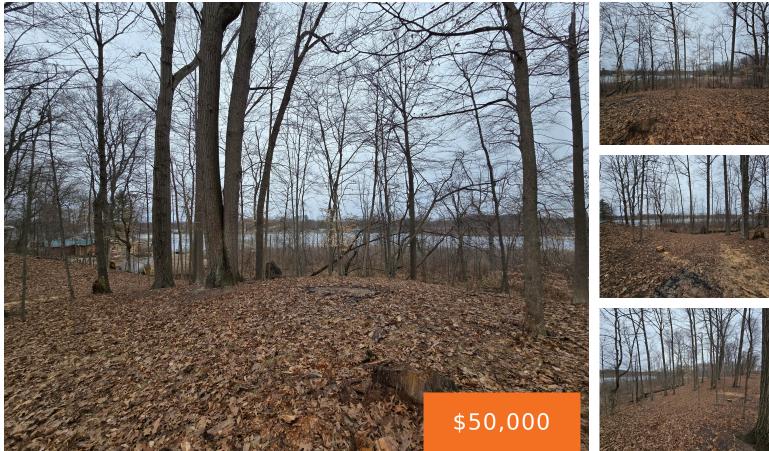

### 2480, BLUFF, READING, MI, 49274

https://tuckerbenner.com

Prime Buildable Lots with Stunning Sunset Views – Carpenter Lake, Reading, MI! Discover the perfect opportunity to own six buildable lots near beautiful Carpenter Lake in Reading, Michigan! Whether you're looking to build your dream home or a storage building, these lots offer incredible versatility. Key Features: -Scenic Lake Views – Enjoy a breathtaking west-facing [...]

## Basics

Category: Land Status: Active Lot size: 0.51 sq ft County: Hillsdale Type: Lot Bathrooms: 0 baths Lot Size Acres: 0.51 acres

# **Amenities & Features**

Utilities: Electricity Available, Phone Available, None Lot Features: High Bank, Buildable