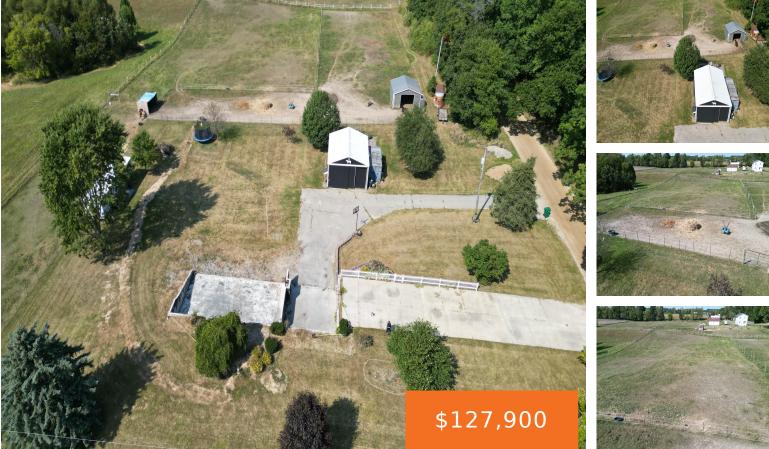

### 2480, NICKLEPLATE, IONIA, MI, 48846

https://tuckerbenner.com

This is truly a fantastic and rare opportunity for you to buy a four-acre building site already cleared and ready to be used with existing pastures, and fencing for a potential new farm or horse farm. There is a foundation already there for a house to be built upon. Electricity, septic and a well are [...]

# **Building Details**

Current Use: Farm, Agricultural

# **Amenities & Features**

**Utilities:** Electricity Available, Electricity Connected

Lot Features: Buildable, Cleared, Corner Lot

### Miscellaneous

Road Surface Type: Paved, Unimproved

Listing Terms: Cash, FHA, Rural Development, VA Loan, Conventional

Tax Year: 2023

CrossStreet: Nickleplate and Cooper